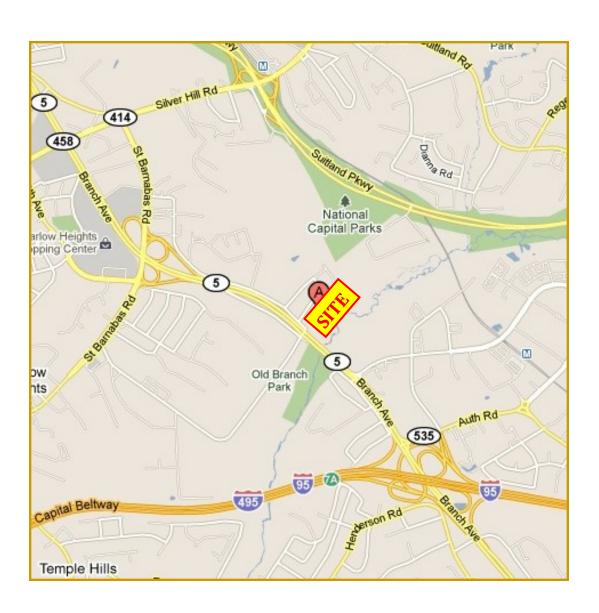

## 4600 Branch Avenue, Temple Hills, MD

- 21,108 sq. ft. +/- freestanding building; showroom/shop
- 3.4 acres +/- includes fenced outside parking/storage
- Second floor offices/storage area, restrooms
- Zoned CM (Commercial Miscellaneous)
- Located at a Traffic Light controlled intersection
- 69,000 Average Daily Traffic Count (information source SHA maps)
- Two Traffic Lights Inside Beltway
- **■** Price Reduced: \$1,800,000.00
- Available Immediately