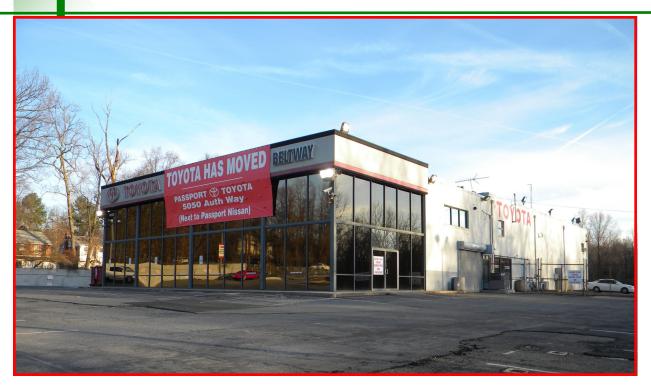

## 4600 Branch Avenue, Temple Hills, MD

- 21,108 sq. ft. +/- freestanding building; showroom/shop
- 3.4 acres +/- includes fenced outside parking/storage
- Second floor offices/storage area, restrooms
- Zoned CM (Commercial Miscellaneous)
- Located at a Traffic Light controlled intersection
- 69,000 Average Daily Traffic Count (information source SHA maps)
- Two Traffic Lights Inside Beltway
- **■** Price Reduced: \$1,800,000.00
- Available Immediately