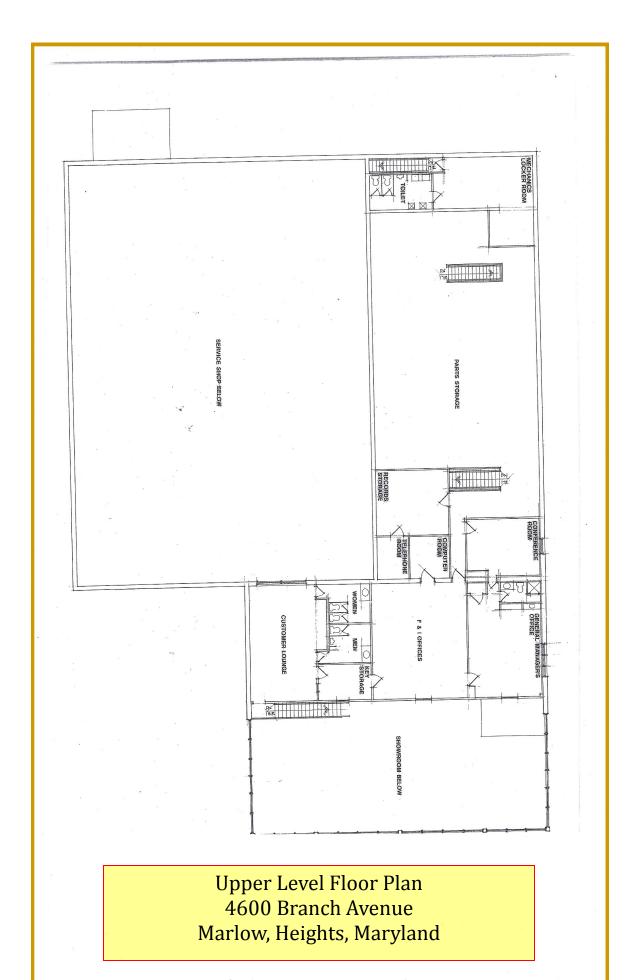

## 4600 Branch Avenue, Temple Hills, MD

- 21,108 sq. ft. +/- freestanding building; showroom/shop
- 3.4 acres +/- includes fenced outside parking/storage
- Second floor offices/storage area, restrooms
- Zoned CM (Commercial Miscellaneous)
- Located at a Traffic Light controlled intersection
- 69,000 Average Daily Traffic Count (information source SHA maps)
- Two Traffic Lights Inside Beltway
- **■** Price Reduced: \$1,800,000.00
- Available Immediately

Parcel "A" Plat No. A-5764

Enclosed Area: 21,108 sq. ft. +/-Property Land Area: 3.43 Acres +/-