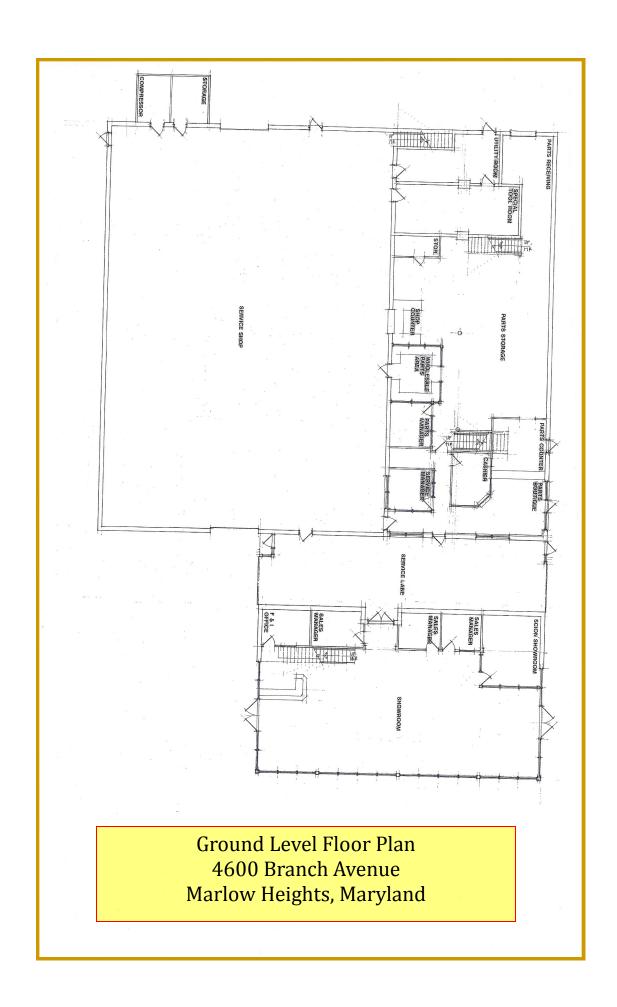

## 4600 Branch Avenue, Temple Hills, MD

- 21,108 sq. ft. +/- freestanding building; showroom/shop
- 3.4 acres +/- includes fenced outside parking/storage
- Second floor offices/storage area, restrooms
- Zoned CM (Commercial Miscellaneous)
- Located at a Traffic Light controlled intersection
- 69,000 Average Daily Traffic Count (information source SHA maps)
- Two Traffic Lights Inside Beltway
- **■** Price Reduced: \$1,800,000.00
- Available Immediately

Parcel "A" Plat No. A-5764

Enclosed Area: 21,108 sq. ft. +/-Property Land Area: 3.43 Acres +/-