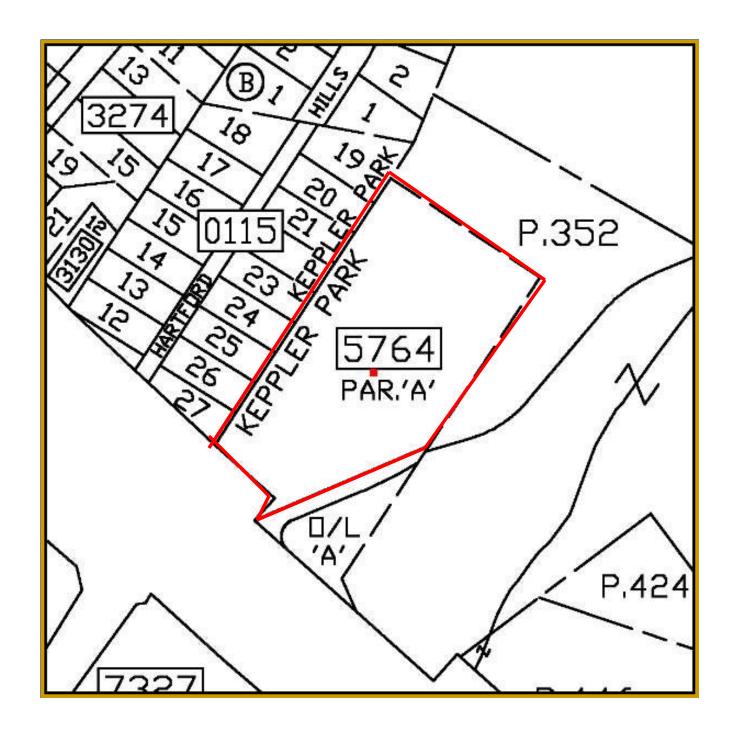

Parcel "A" Plat No. A-5764

Enclosed Area: 21,108 sq. ft. +/-Property Land Area: 3.43 Acres +/-