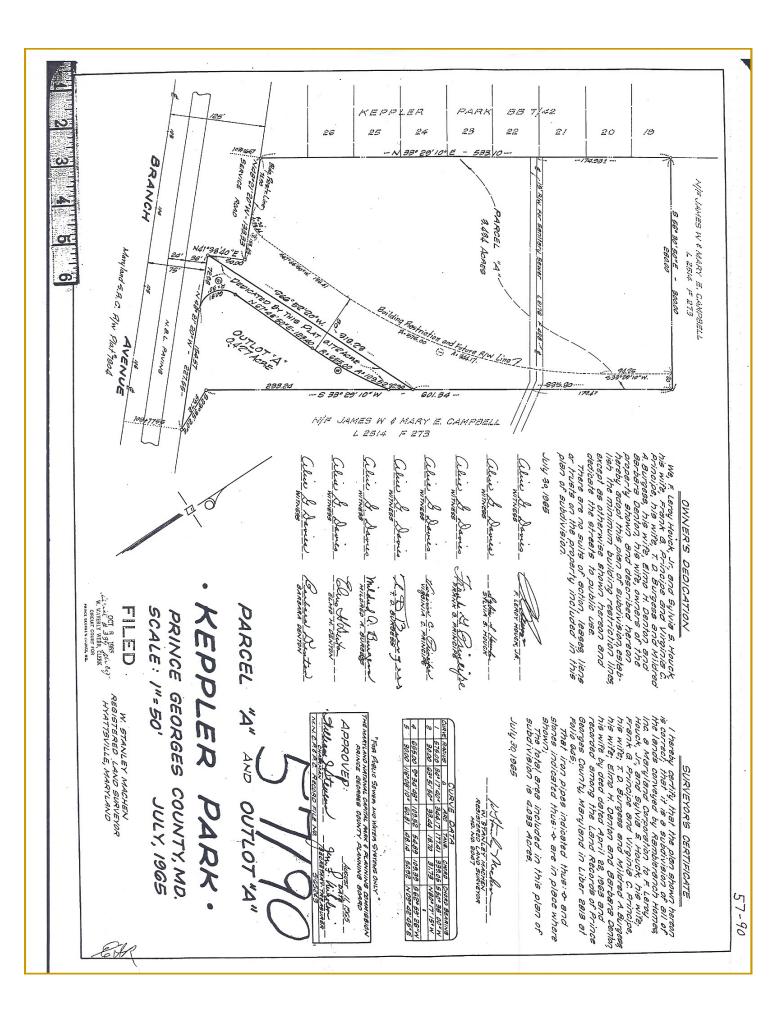

Parcel "A" Plat No. A-5764

Enclosed Area: 21,108 sq. ft. +/-Property Land Area: 3.43 Acres +/-