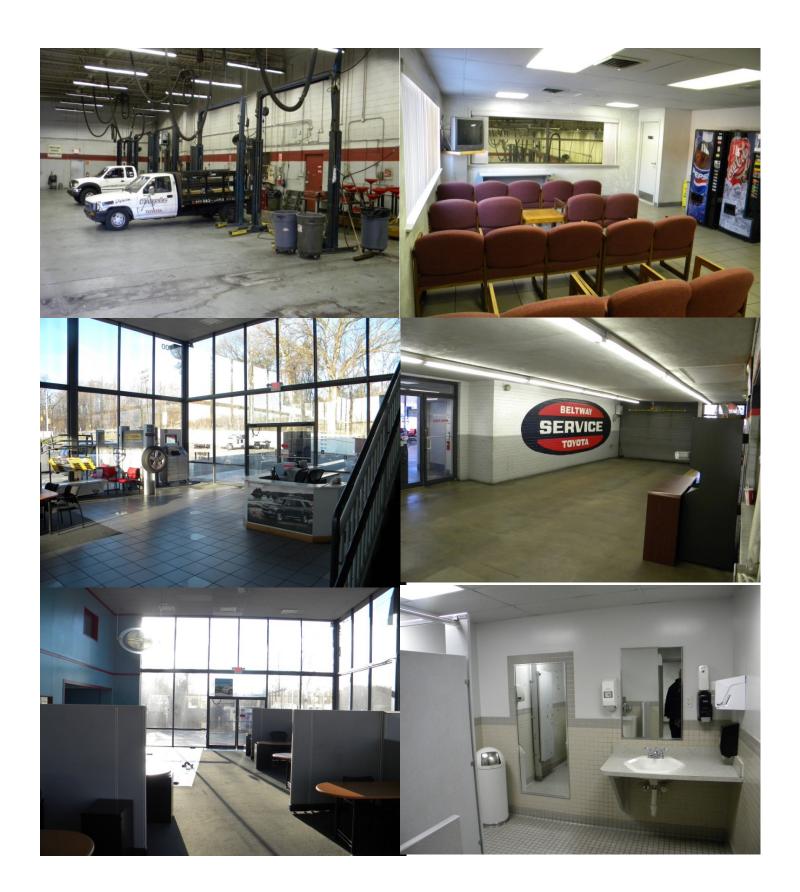

## 4600 Branch Avenue, Temple Hills, MD

- 21,108 sq. ft. +/- freestanding building; showroom/shop
- 3.4 acres +/- includes fenced outside parking/storage
- Second floor offices/storage area, restrooms
- Zoned CM (Commercial Miscellaneous)
- Located at a Traffic Light controlled intersection
- 69,000 Average Daily Traffic Count (information source SHA maps)
- Two Traffic Lights Inside Beltway
- **■** Price Reduced: \$1,800,000.00
- Available Immediately